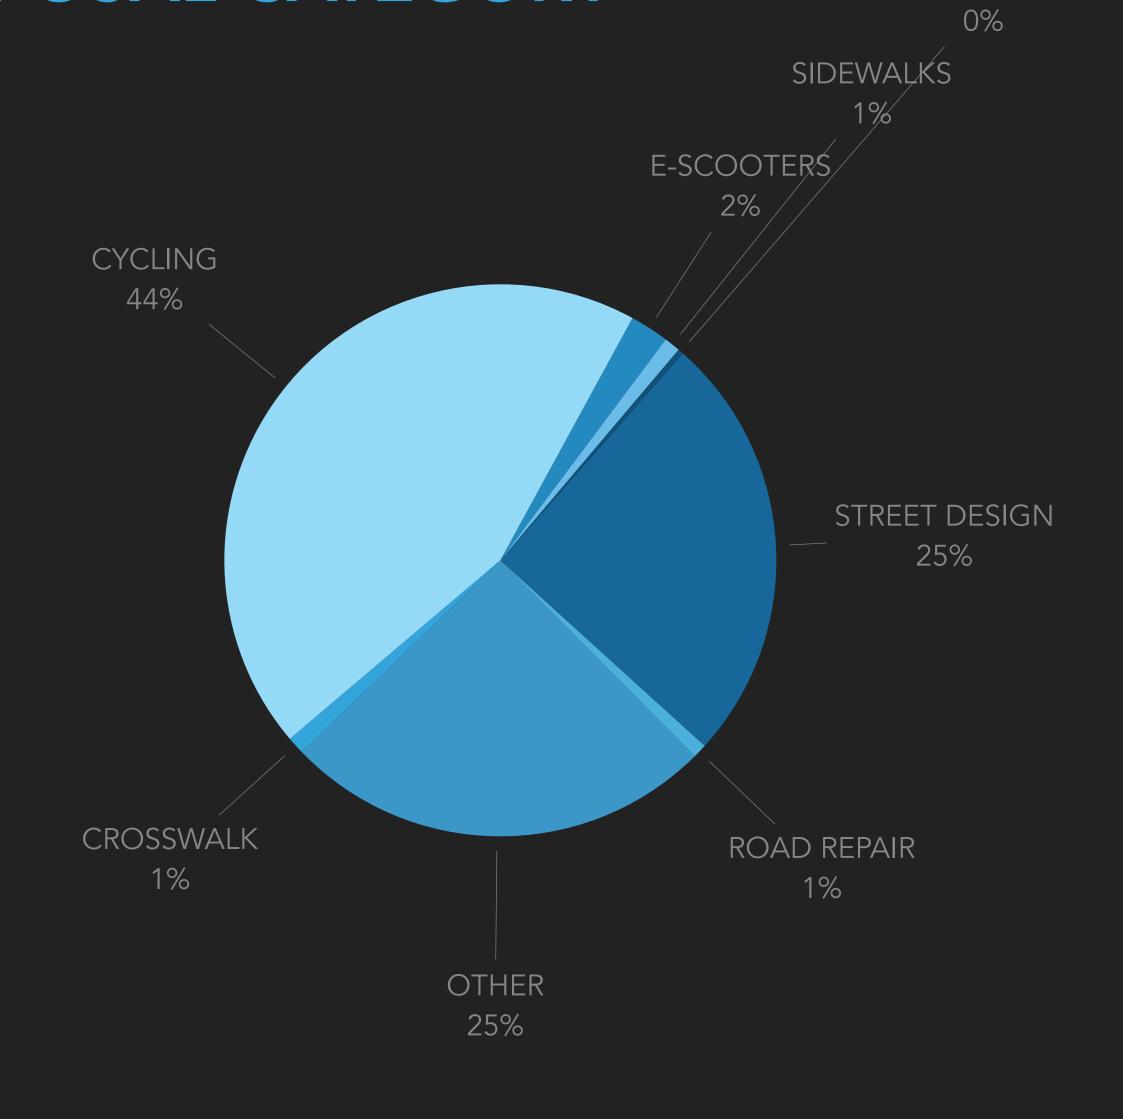

## PROPOSALS BY CATEGORY

| CATEGORY         | # OF PROPOSALS |
|------------------|----------------|
| CROSSWALK        | 5              |
| CYCLING          | 9              |
| E- SCOOTERS      | 5              |
| SIDEWALKS        | 10             |
| SIGNAGE          | 12             |
| STREET DESIGN    | 20             |
| ROAD MAINTENANCE | 8              |
| OTHER            | 26             |
| NO ANSWER        | 20             |

SIDEWALKS
11%

ROAD REPAIR
8%

SIGNAGE
13%

STREET DESIGN

21%

OTHER

27%

CROSSWALK

5%

CYCLING

9%

E-SCOOTERS

TOTAL PROPOSALS = 115