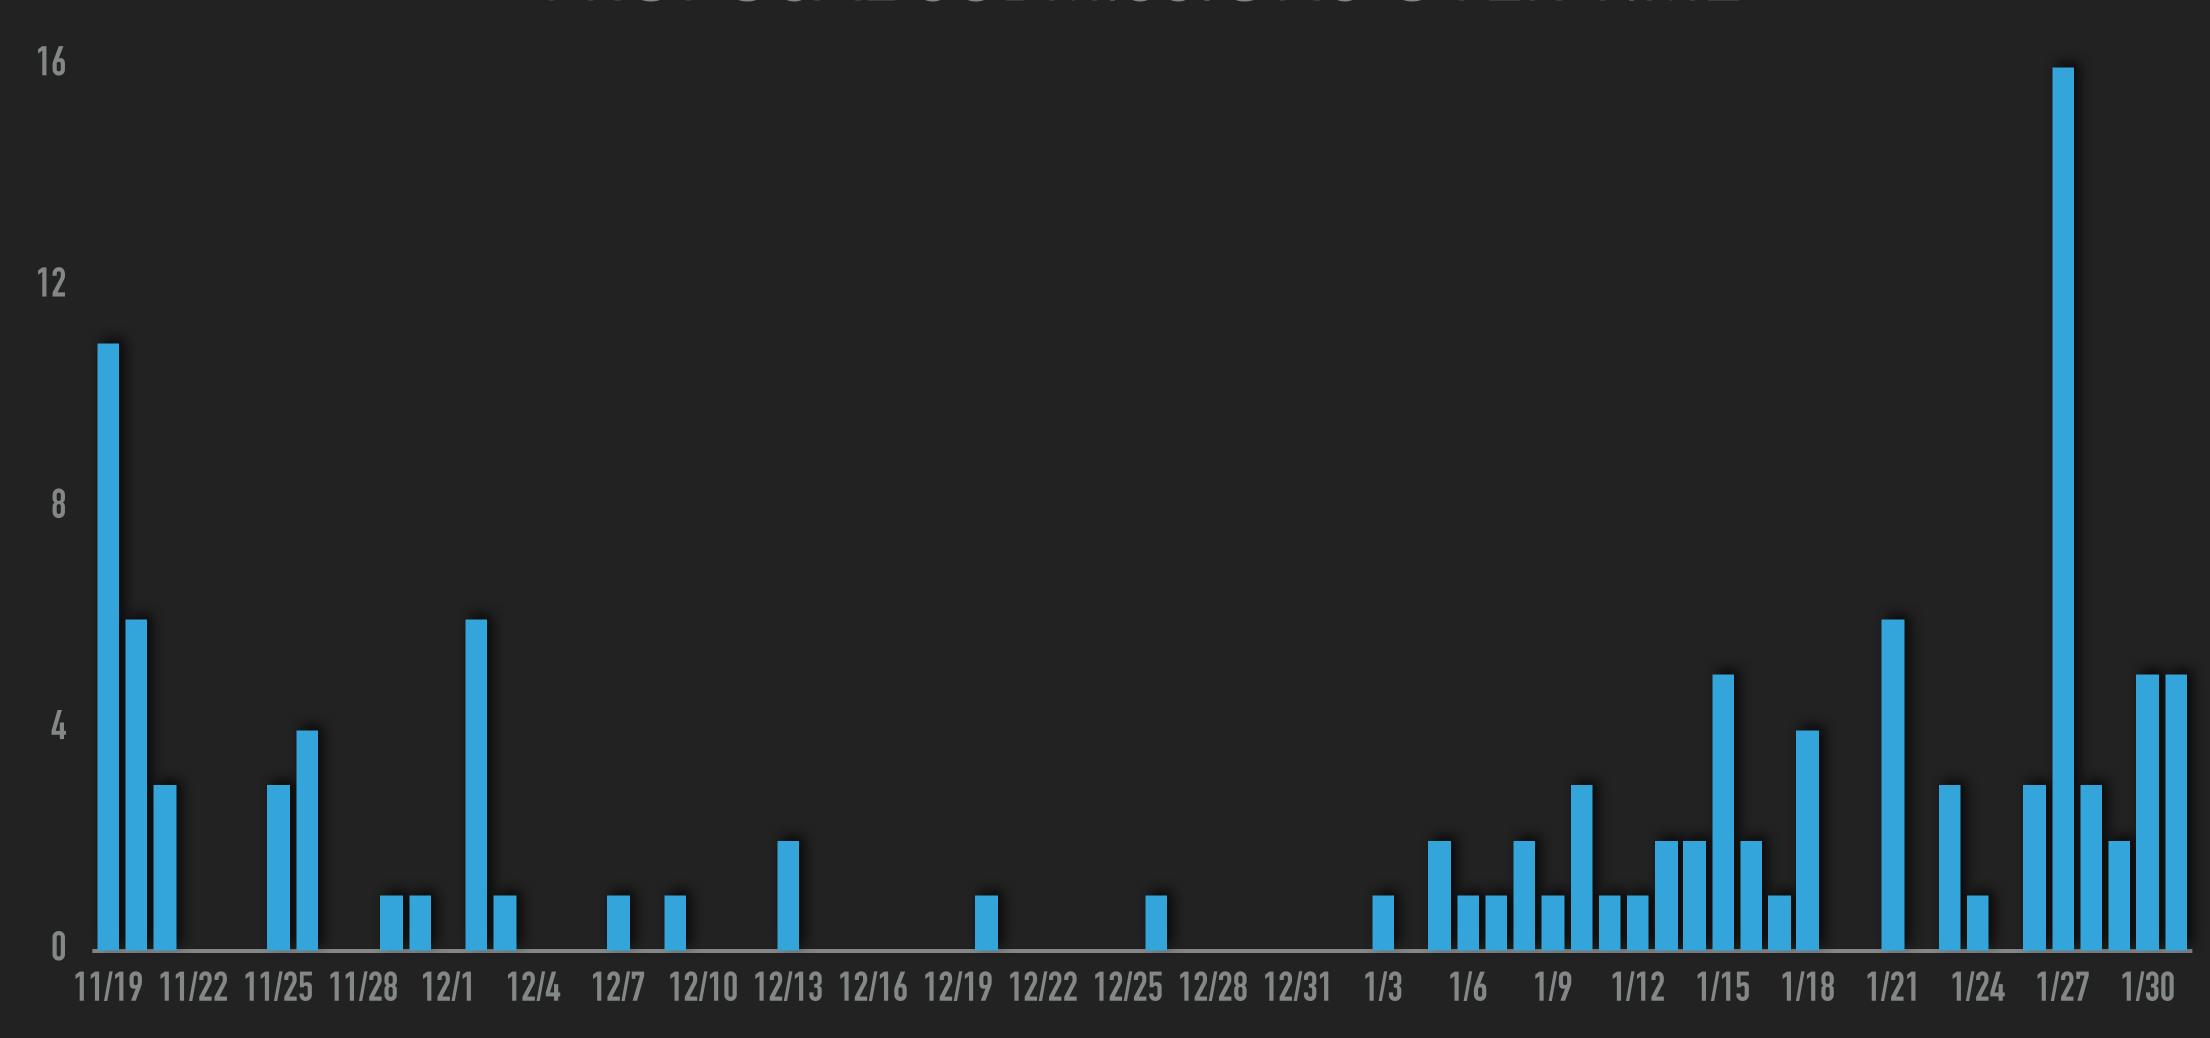

District2Atlanta

TRUST





## PROPOSALS BY CATEGORY

| CATEGORY         | # OF PROPOSALS |
|------------------|----------------|
| CROSSWALK        | 5              |
| CYCLING          | 9              |
| E- SCOOTERS      | 5              |
| SIDEWALKS        | 10             |
| SIGNAGE          | 12             |
| STREET DESIGN    | 20             |
| ROAD MAINTENANCE | 8              |
| OTHER            | 26             |
| NO ANSWER        | 20             |

SIDEWALKS
11%

ROAD REPAIR
8%

SIGNAGE
13%

STREET DESIGN

21%

OTHER

27%

CROSSWALK

5%

CYCLING

9%

E-SCOOTERS

TOTAL PROPOSALS = 115

## PROPOSALS BY CONNECTION TO DOWNTOWN

| CONNECTION    | # OF PROPOSALS |
|---------------|----------------|
| LIVE          | 30             |
| WORK          | 39             |
| LIVE AND WORK | 7              |