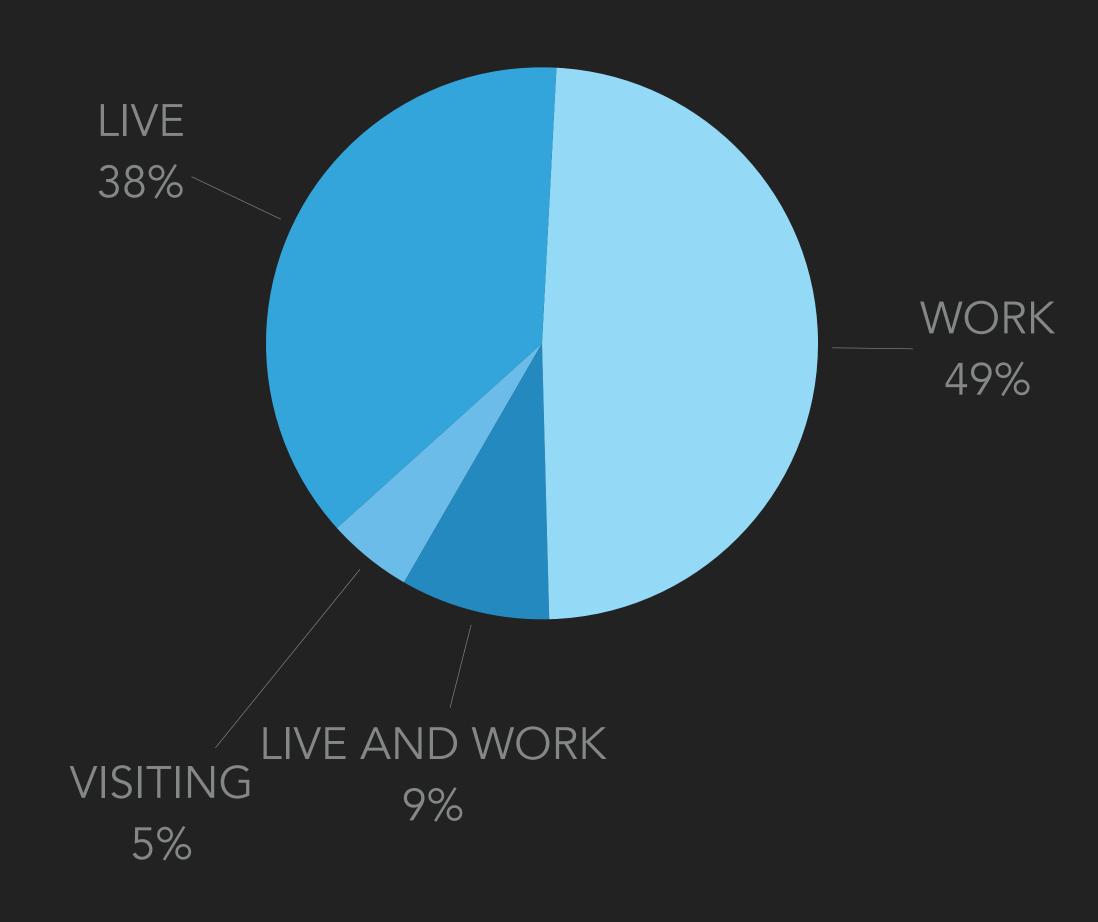

## PROPOSALS BY CONNECTION TO DOWNTOWN

| CONNECTION    | # OF PROPOSALS |
|---------------|----------------|
| LIVE          | 30             |
| WORK          | 39             |
| LIVE AND WORK | 7              |
| I AM VISITING | 4              |
| NO ANSWER     | 36             |